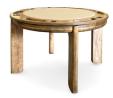

ANDARD FEATURES:**

- Made to order in the U.S.A.
- Dozens of finishes, alley, and collar fabrics to choose from (or custom finish match available)
- Solid kiln-dried hardwood chassis, rails, aprons, and bases
- Solid tongue & grooved beech playfield is stronger and more shock resistant than maple
- Poured, solid resin playfields with large welded steel climate adjusters beneath the board for precision adjustability
- Black walnut inlay scoring areas and logo
- Premium alleys feature polyester microfiber fabric for easy cleaning, durability, and a tailored appearance
- Padded decorative yet functional collars protect your table
- Pre-assembled, precision leveled, mortise and tenoned chassis
- Multi-step catalyzed lacquer finish for beauty and durability



## OTHER ITEMS IN COLLECTION:





## **SIZES AVAILABLE:**

9' (SKU: H9-WIN)

Length: 108" Width: 32" Height: 32"

12' (SKU: H12-WIN)

Length: 144" Width: 32" Height: 32"

14' (SKU: H14-WIN)

Length: 168" Width: 32" Height: 32"

16' (SKU: H16-WIN)

Length: 192" Width: 32" Height: 32"

18' (SKU: H18-WIN)

Length: 216" Width: 32" Height: 32"