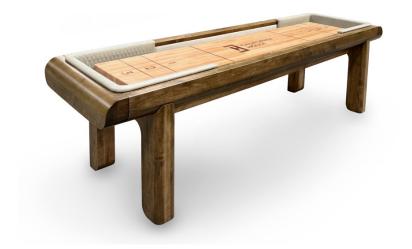

## WINDANSEA Collection SHUFFLEBOARD TABLE

\*Professional Installation Recommended

## **STANDARD FEATURES:**

- Made to order in the U.S.A.
- Dozens of finishes, alley, and collar fabrics to choose from (or custom finish match available)
- Solid kiln-dried hardwood chassis, rails, aprons, and bases
- Solid tongue & grooved beech playfield is stronger and more shock resistant than maple
- Poured, solid resin playfields with large welded steel climate adjusters beneath the board for precision adjustability
- Black walnut inlay scoring areas and logo
- Premium alleys feature polyester microfiber fabric for easy cleaning, durability, and a tailored appearance
- Padded decorative yet functional collars protect your table
- Pre-assembled, precision leveled, mortise and tenoned chassis
- Multi-step catalyzed lacquer finish for beauty and durability

## **SIZES AVAILABLE:**

9' (SKU: H9-WIN)

Length: 108" Width: 32" Height: 32"

12' (SKU: H12-WIN)

Length: 144" Width: 32" Height: 32"

14' (SKU: H14-WIN)

Length: 168" Width: 32" Height: 32"

16' (SKU: H16-WIN)