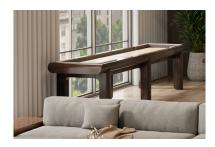

## WINDANSEA Collection SHUFFLEBOARD TABLE

\*Professional Installation Recommended

## **STANDARD FEATURES:**

- Made to order in the U.S.A.
- Dozens of finishes, alley, and collar fabrics to choose from (or custom finish match available)
- Solid kiln-dried hardwood chassis, rails, aprons, and bases
- Solid tongue & grooved beech playfield is stronger and more shock resistant than maple
- Poured, solid resin playfields with large welded steel climate adjusters beneath the board for precision adjustability
- Black walnut inlay scoring areas and logo
- Premium alleys feature polyester microfiber fabric for easy cleaning, durability, and a tailored appearance
- Padded decorative yet functional collars protect your table
- Pre-assembled, precision leveled, mortise and tenoned chassis
- Multi-step catalyzed lacquer finish for beauty and durability