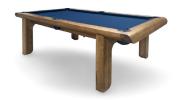

STANDARD FEATURES:**

- Made to order in the U.S.A.
- Dozens of finishes, alley, and collar fabrics to choose from (or custom finish match available)
- Solid kiln-dried hardwood chassis, rails, aprons, and bases
- Solid tongue & grooved beech playfield is stronger and more shock resistant than maple
- Poured, solid resin playfields with large welded steel climate adjusters beneath the board for precision adjustability
- Black walnut inlay scoring areas and logo
- Premium alleys feature polyester microfiber fabric for easy cleaning, durability, and a tailored appearance
- Padded decorative yet functional collars protect your table
- Pre-assembled, precision leveled, mortise and tenoned chassis
- Multi-step catalyzed lacquer finish for beauty and durability



## OTHER ITEMS IN COLLECTION:





## **SIZES AVAILABLE:**

9' (SKU: H9-WIN)

Length: 108" Width: 32" Height: 32"

12' (SKU: H12-WIN)

Length: 144" Width: 32" Height: 32"

14' (SKU: H14-WIN)

Length: 168" Width: 32" Height: 32"

16' (SKU: H16-WIN)

Length: 192" Width: 32" Height: 32"

18' (SKU: H18-WIN)

Length: 216" Width: 32" Height: 32"