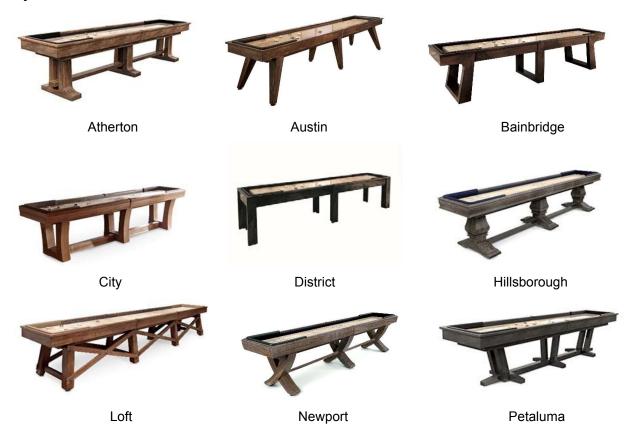

## **Styles Available:**

**Sizes Available:** All California House Shuffleboard Tables are available in 9', 12', 14', 16', or 18' lengths and are 32" wide overall. The playfields are all 20" wide.

**Other Options Available:** Virtually everything about your California House shuffleboard table can be customized to fit your room décor and style. In all, you get to choose:

- Style
- Size
- Wood finish color
- Alley upholstery color (see Passion fabrics)
- End collar material (upholstery or leather)
- Black Walnut inlay or decal logo

**Order Codes:** Our Shuffleboards are extremely to order. Pricelist example below.

| SHUFFLEBOARD TABLES |            |      |            |            | (Options & Pricing on Pages 8 or 31) |            |        |         |            |
|---------------------|------------|------|------------|------------|--------------------------------------|------------|--------|---------|------------|
| Illustration        | Collection | Size | Order Code | Board Size | Dimensions (L x W x H)               | ShipWeight | Cu.Ft. | Cartons | Maple Cost |
|                     | AUSTIN     | 9'   | H9-AUS     | 92" x 20"  | 108" x 32" x 32"                     | 654        | 68.5   | 7       | Price      |
|                     |            | 12'  | H12-AUS    | 128" x 20" | 144" x 32" x 32"                     | 711        | 78.3   | 7       | Price      |
|                     |            | 14'  | H14-AUS    | 152" x 20" | 168" x 32" x 32"                     | 788        | 94.4   | 7       | Price      |
|                     |            | 16'  | H16-AUS    | 176" x 20" | 192" x 32" x 32"                     | 982        | 119.9  | 9       | Price      |
|                     |            | 18'  | H18-AUS    | 200" x 20" | 216" x 32" x 32"                     | 1095       | 137.4  | 9       | Price      |